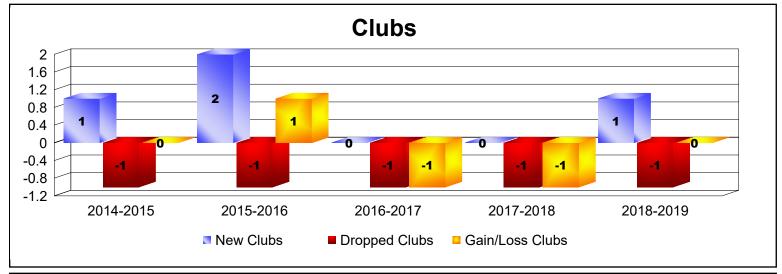

District 355 E As of June 2019 Cumulative

| Year      | New<br>Clubs | Dropped<br>Clubs | Gain/<br>Loss<br>Clubs | New<br>Members | Charter<br>Members | Reinstate<br>Members | Transfer<br>Members | Total<br>Member<br>Added | Total<br>Members<br>Dropped | Gain/<br>Loss<br>Members |
|-----------|--------------|------------------|------------------------|----------------|--------------------|----------------------|---------------------|--------------------------|-----------------------------|--------------------------|
| 2014-2015 | 1            | -1               | 0                      | 277            | 20                 | 4                    | 1                   | 302                      | -269                        | 33                       |
| 2015-2016 | 2            | -1               | 1                      | 286            | 64                 | 5                    | 1                   | 356                      | -284                        | 72                       |
| 2016-2017 | 0            | -1               | -1                     | 255            | 0                  | 3                    | 0                   | 258                      | -265                        | -7                       |
| 2017-2018 | 0            | -1               | -1                     | 229            | 0                  | 14                   | 2                   | 245                      | -325                        | -80                      |
| 2018-2019 | 1            | -1               | 0                      | 259            | 26                 | 10                   | 2                   | 297                      | -320                        | -23                      |
| Average   | 1            | -1               | 0                      | 261            | 22                 | 7                    | 1                   | 292                      | -293                        | -1                       |