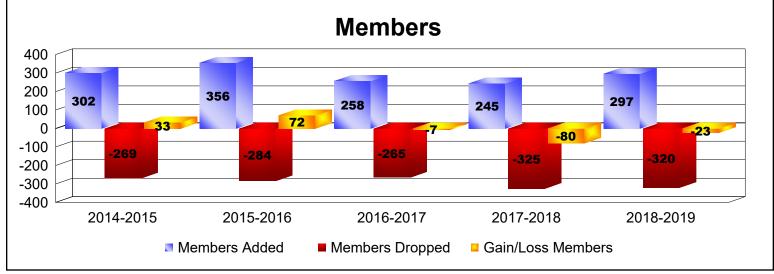

District 355 E As of June 2019 Cumulative

| Year      | New<br>Clubs | Dropped<br>Clubs | Gain/<br>Loss<br>Clubs | New<br>Members | Charter<br>Members | Reinstate<br>Members | Transfer<br>Members | Total<br>Member<br>Added | Total<br>Members<br>Dropped | Gain/<br>Loss<br>Members |
|-----------|--------------|------------------|------------------------|----------------|--------------------|----------------------|---------------------|--------------------------|-----------------------------|--------------------------|
| 2014-2015 | 1            | -1               | 0                      | 277            | 20                 | 4                    | 1                   | 302                      | -269                        | 33                       |
| 2015-2016 | 2            | -1               | 1                      | 286            | 64                 | 5                    | 1                   | 356                      | -284                        | 72                       |
| 2016-2017 | 0            | -1               | -1                     | 255            | 0                  | 3                    | 0                   | 258                      | -265                        | -7                       |
| 2017-2018 | 0            | -1               | -1                     | 229            | 0                  | 14                   | 2                   | 245                      | -325                        | -80                      |
| 2018-2019 | 1            | -1               | 0                      | 259            | 26                 | 10                   | 2                   | 297                      | -320                        | -23                      |
| Average   | 1            | -1               | 0                      | 261            | 22                 | 7                    | 1                   | 292                      | -293                        | -1                       |